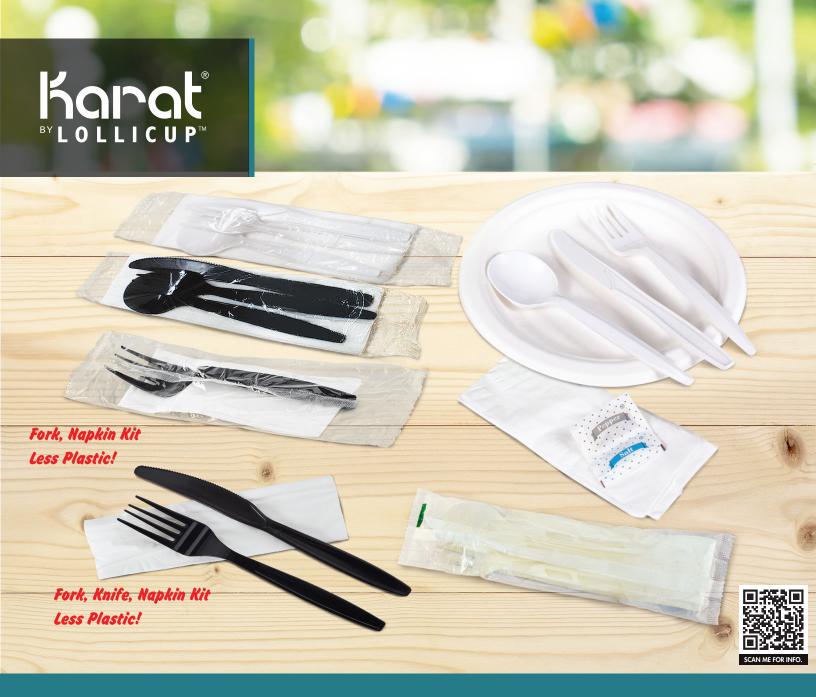

## KARAT® AND KARAT EARTH® CUTLERY KIT BARE ESSENTIALS INCLUDE ONLY WHAT YOUR CUSTOMERS NEED FOR THE SPECIFIC ORDER

These bare essential kits are available as a fork and napkin kit or a fork, knife and napkin kit. These are ideal for items such as pastries, salads, or breakfast where customers may not need spoons or salt & pepper packets. Reduce plastic waste and keep costs down by ordering limited kits that better suit your menu. Like all our cutlery kits, these also come wrapped to provide sanitary utensils every time.

## KARAT® AND KARAT EARTH® CUTLERY KITS PROVIDE CUSTOMERS WITH ALL POSSIBLE ESSENTIALS FOR ANY MEAL!

Save time by effortlessly tossing a complete utensils, seasoning and napkin kit in with your customer's take out order. Each kit is poly wrapped which ensures safe and sanitary utensils which gives customers peace of mind when eating. sanitary utensils every time.